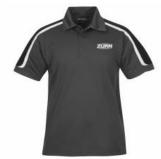

## 2024-2025 Band Polo Order Form for NEW STUDENTS

- -Your very stylish dry-fit polo shirt will be worn at our many band events. All band students are required to own this shirt.
- -The shirts are \$28. The images to the right show the shirt styles and pocket design.
- -Please bring this completed form, as well as your payment, to the Band Retreat. Cash and check are both accepted.

Women's Shirt

Men's Shirt

Chest logo