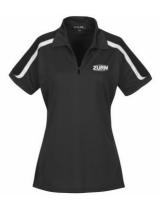

## 2024-2025 Band Polo Order Form for NEW STUDENTS

- -Your very stylish dry-fit polo shirt will be worn at our many band events. All band students are required to own this shirt.
- -The shirts are \$28. The images to the right show the shirt styles and pocket design.
- -Please bring this completed form, as well as your payment, to the Band Retreat. Cash and check are both accepted.

Women's Shirt

Men's Shirt

Chest logo